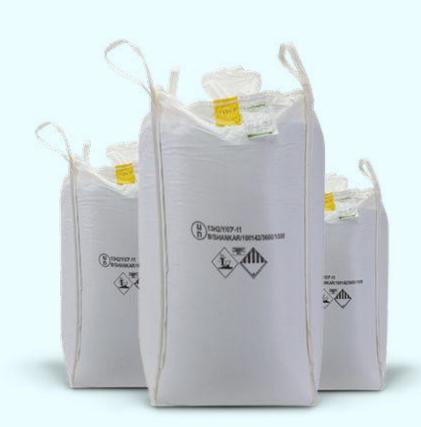

#### **OUR PRODUCT LINEUP**

SPECIALTY BAGS

Conductive, UN & Q-Baffle

STANDARD FIBC

TYPE-(A,B,C)

CONTAINER LINERS

SACKS
PE/PP & BOPP Bags