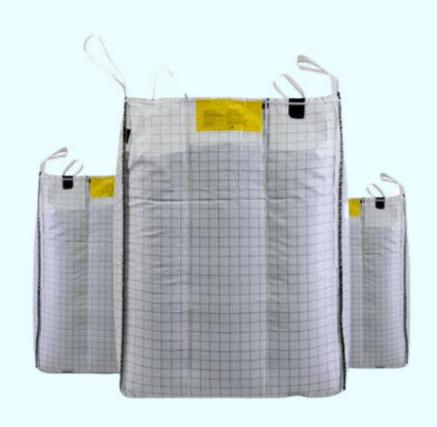

#### **BULK BAGS**

Rugged construction, easy load-unloads.

#### **OUR PRODUCT LINEUP**

SPECIALTY BAGS

Conductive, UN & Q-Baffle

STANDARD FIBC

TYPE-(A,B,C)

CONTAINER LINERS

SACKS
PE/PP & BOPP Bags