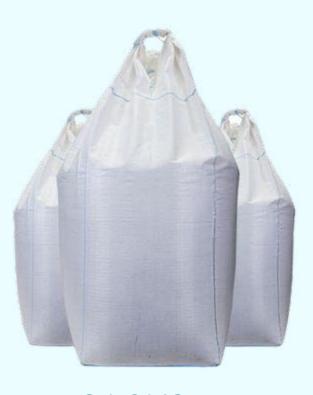

#### **BULK BAGS**

Rugged construction, easy load-unloads.

#### **OUR PRODUCT LINEUP**

SPECIALTY BAGS

Conductive, UN & Q-Baffle

STANDARD FIBC

TYPE-(A,B,C)

CONTAINER LINERS

SACKS
PE/PP & BOPP Bags